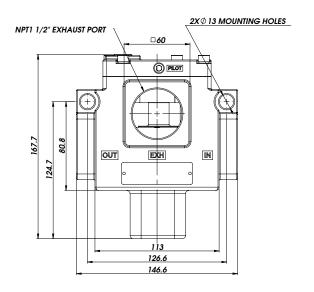

#### Dimensions.

| Function | Port Size        | Flow(Max)           | Individual Mounting |
|----------|------------------|---------------------|---------------------|
| 3/2 NC   | 1/2" - 3/4" - 1" | 17.4 C <sub>v</sub> | Inline              |

| Function | Port Size            | Flow(Max)           | Individual Mounting |
|----------|----------------------|---------------------|---------------------|
| 3/2 NC   | 1" - 1 1/4" - 1 1/2" | 33.5 C <sub>V</sub> | Inline              |