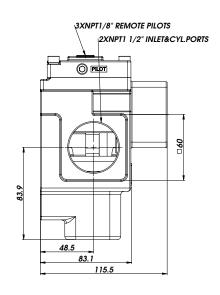

#### Dimensions.

| Function | Port Size   | Flow(Max)          | Individual Mounting |  |
|----------|-------------|--------------------|---------------------|--|
| 4/2 NC   | 3/8" - 1/2" | 3.0 C <sub>V</sub> | Sub-base            |  |