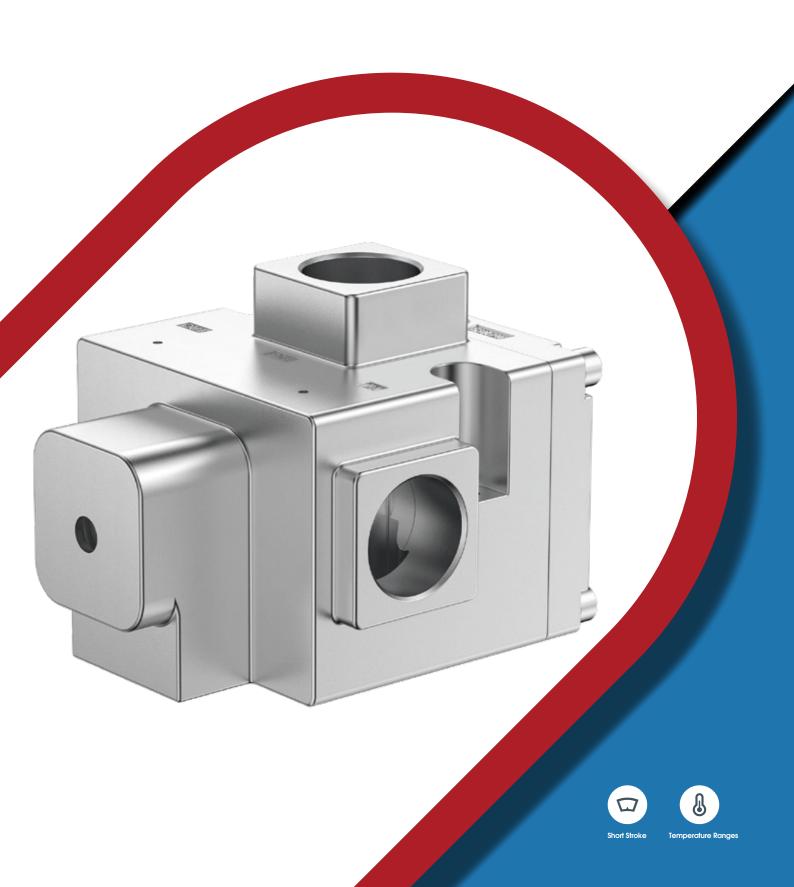

# Air Controller AC-Series

## Air Controller

Two Position Three-way Valve

#### **Operational Benefits.**

- 1) Short stroke with high flow.
- 2) Zero Leakage.
- 3) Intergrated spool with minimum friction, moving in a glass-like finished bore.
- 4) Powerful return because of the combination of mechanical and air springs.
- 5) The piston provides maximum transfering forces.
- 6) Balanced spool sustain the variations of pressure.