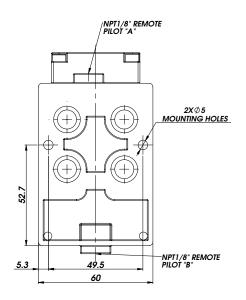

#### Dimensions.

| Function | Port Size        | Flow(Max)           | Individual Mounting |
|----------|------------------|---------------------|---------------------|
| 3/2 NC   | 1/2" - 3/4" - 1" | 17.4 C <sub>v</sub> | Inline              |

| Function | Port Size            | Flow(Max)           | Individual Mounting |
|----------|----------------------|---------------------|---------------------|
| 3/2 NC   | 1" - 1 1/4" - 1 1/2" | 33.5 C <sub>V</sub> | Inline              |