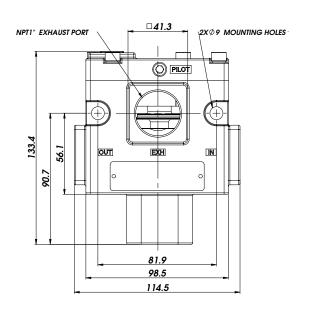

#### Dimensions.

| Function | Port Size        | Flow(Max)           | Individual Mounting |
|----------|------------------|---------------------|---------------------|
| 3/2 NC   | 1/2" - 3/4" - 1" | 17.4 C <sub>v</sub> | Inline              |

| Function | Port Size            | Flow(Max)           | Individual Mounting |
|----------|----------------------|---------------------|---------------------|
| 3/2 NC   | 1" - 1 1/4" - 1 1/2" | 33.5 C <sub>V</sub> | Inline              |