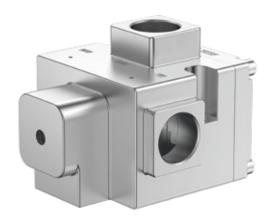

## Air Controller

Two Position Three-way Valve

#### **Operational Benefits.**

- 1) Short stroke with high flow.
- 2) Zero Leakage.
- 3) Intergrated spool with minimum friction, moving in a glass-like finished bore.
- 4) Powerful return because of the combination of mechanical and air springs.
- 5) The piston provides maximum transfering forces.
- 6) Balanced spool sustain the variations of pressure.