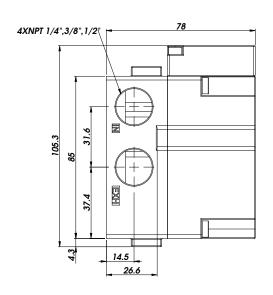

#### Dimensions.

| Function | Port Size   | Flow(Max)          | Individual Mounting |  |
|----------|-------------|--------------------|---------------------|--|
| 4/2 NC   | 3/8" - 1/2" | 3.0 C <sub>V</sub> | Sub-base            |  |