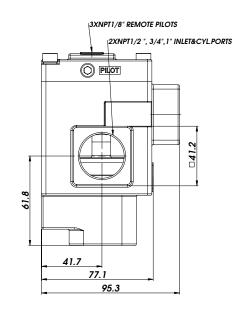

#### Dimensions.

| Function | Port Size   | Flow(Max)          | Individual Mounting |  |
|----------|-------------|--------------------|---------------------|--|
| 4/2 NC   | 3/8" - 1/2" | 3.0 C <sub>V</sub> | Sub-base            |  |